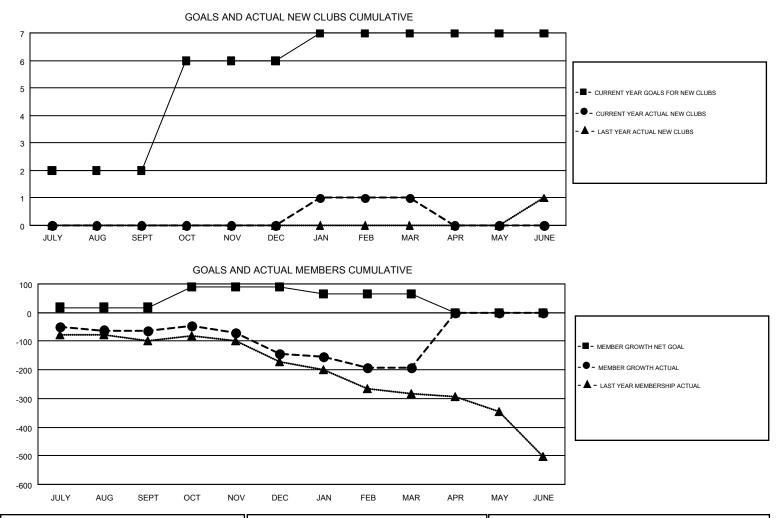

## GMT: CLIFFORD HEYWOOD

GMT CA 7

Results as of: 3/31/2018

| Clubs         |               |             |               | Members               |                           |                         |                                                    |  |  |
|---------------|---------------|-------------|---------------|-----------------------|---------------------------|-------------------------|----------------------------------------------------|--|--|
|               | RESULTS FOR   | R 2017-2018 |               | RESULTS FOR 2017-2018 |                           |                         |                                                    |  |  |
| QUARTER       | NEW CLUB GOAL | NEW CLUBS   | DROPPED CLUBS | QUARTER               | MEMBER GROWTH NET<br>GOAL | MEMBER GROWTH<br>ACTUAL | DROPPED<br>MEMBERS ACTUAL<br>(including transfers) |  |  |
| JULY/AUG/SEPT | 2             | 0           | 4             | JULY/AUG/SEPT         | 18                        | 209                     | 235                                                |  |  |
| OCT/NOV/DEC   | 4             | 0           | 0             | OCT/NOV/DEC           | 71                        | 220                     | 264                                                |  |  |
| JAN/FEB/MAR   | 1             | 1           | 3             | JAN/FEB/MAR           | -24                       | 180                     | 196                                                |  |  |
| APR/MAY/JUNE  | 0             | 0           | 0             | APR/MAY/JUNE          | -65                       | 0                       | 0                                                  |  |  |